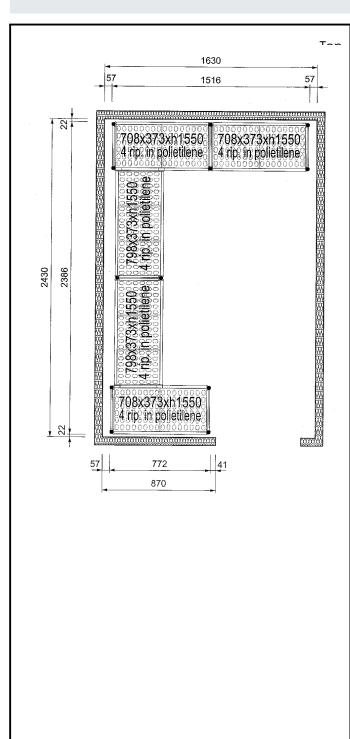

## Stainless Steel Preparation Aluminum Shelving Set for 1630x2430 mm cold rooms

| ITEM #  |  |
|---------|--|
| MODEL # |  |
|         |  |
| NAME #  |  |
| SIS #   |  |
| AIA#    |  |

137093 (CRS1624)

### Item No.

4-level shelving set. Designed for corner installation along the sides of the cold room. Louvered sectional polyethylene shelves (depth=373mm). Aluminium (20 micron) side uprights (height=1550mm). Adjustable feet.

### **Key Information:**

External dimensions, Width:

137093 (CRS1624)708 mmExternal dimensions, Depth:373 mmExternal dimensions, Height:1550 mmMax loading weight:3400 kgNet weight:67 kgUprights2