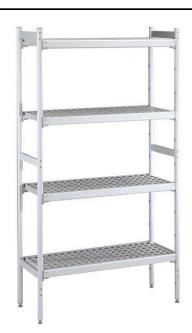

Shelving set, composed of aluminium uprights and 4 polyethylene louvered shelves, for 1630x2430 mm cold rooms

### Item No.

4-level shelving set. Designed for corner installation along the sides of the cold room. Louvered sectional polyethylene shelves (depth=373mm). Aluminium (20 micron) side uprights (height=1550mm). Adjustable feet.

#### Construction

- Uprights and shelf frames constructed entirely in anodized aluminium (20 micron).
- 4 tiers.
- Shelves made by section of polyethylene tablets.
- Sectional polyethylene shelves are dishwasher safe.